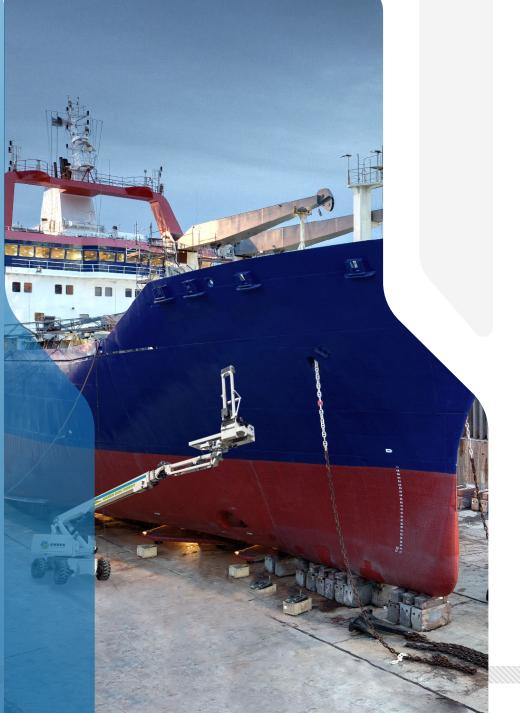

# Autonomous Mobile Blast Paint Robot

Since 2017 AMBPR develops the blasting and painting application automation on the maritime world.

# Our Business

Robotize the surface preparation, washing, blasting, and the application of paint in the maritime world,

Innovate, increase productivity, reduce time delay,

Turn key solution,

Accordance with the environmental constraints