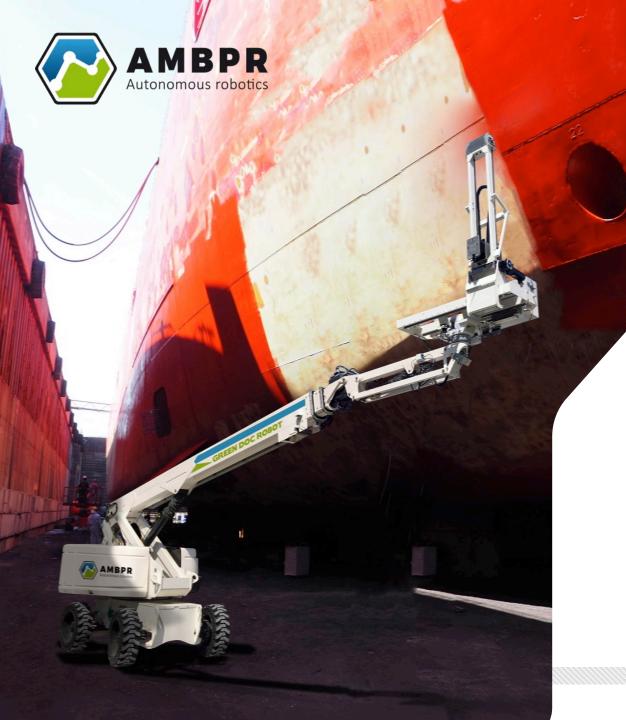

# Autonomous Mobile Blast Paint Robot

Since 2017 AMBPR develops the blasting and painting application automation on the maritime world.

Washing

**Tool Holder Robot** 

AMBPR

Painting

Inspection

## Why choice GreenDock Robot

- Compliance with current and future environmental constraints
- Gain in profitability and quality: from washing ti inspection
- Reduce vessel downtime in dry dock
- Independent to the human factor
- Possibility of integrating innovative processes